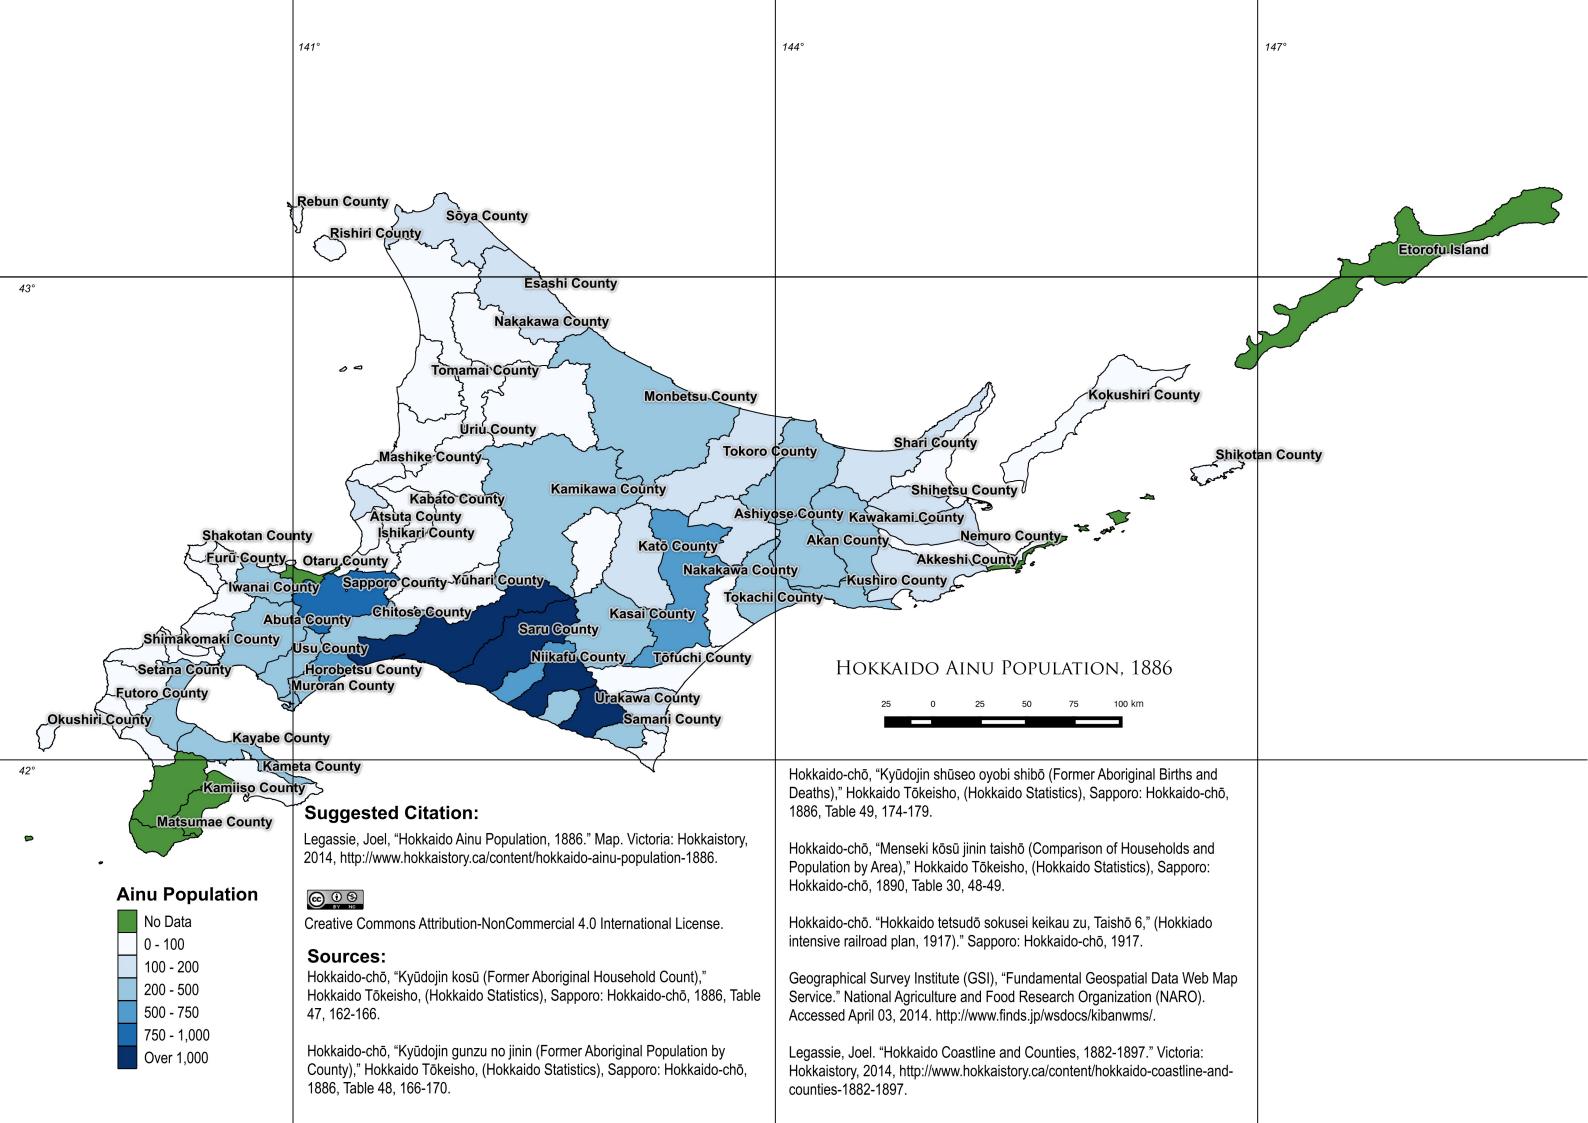

# HOKKAIDO AINU POPULATION

1886

#### **Hidaka Province: 5.719**

Shizunai County: 1,659 Saru County: 1,633 Urakawa County: 1,055 Niikafu County: 601 Mitsuishi County: 379 Samani County: 336 Horoitsumi County: 56

### **Iburi Province: 3,769**

Yūfutsu County: 1,025 Shiraoi County: 565 Usu County: 492 Abuta County: 490 Muroran County: 396 Horobetsu County: 271 Yamakushi County: 265 Chitose County: 265

## **Kushiro Province: 1,590**

Kushiro County: 468 Shiranuka County: 399 Kawakami County: 254 Akan County: 212 Akkeshi County: 153 Ashiyose County: 104

# Tokachi Province: 1,526

Nakagawa County: 647
Kasai County: 459
Tokachi County: 56
Hirō County: 159
Katō County: 158
Tōfuchi County: 47
Kamikawa County: 0

# Ishikari Province: 1,419

Sapporo County: 819
Kamikawa County: 221
Hamamashike County: 160
Uriu County: 72
Sorachi County: 59
Ishikari County: 52
Yūhari County: 28
Atsuta County: 8
Sapporo City: 0
Kabato County: 0

# Kitami Province: 1,158

Monbetsu County: 290
Abashiri County: 219
Sōya County: 181
Shari County: 166
Esashi County: 141
Tokoro County: 110
Reshiri County: 39
Rebun County: 12

# Shiribeshi Province: 803 Yoichi County: 310

Oshiyoro County: 72 Setana County 69 Takashima County: 59 Futoro County: 57 Shakotan County: 50 Furuhira County: 50 Iwanai County: 34 Furū County: 33 Shimakomaki County: 29 Bikuni County: 15 Kudō County: 10 Suttsu County: 7 Isoya County: 6 Utasutsu County: 2 Okushiri County: 0 Otaru County: No Data

#### **Nemuro Province: 452**

Notsuke County: 154 Shihetsu County: 121 Nemuro County: 93 Menashi County: 84 Hanasaki County: No Data

### **Chishima Province: 335**

(Boundaries not drawn)
Shana County: 296
Kokushiri County: 39
Shihetoro County: No Data
Furehetsu County: No Data
Etorofu County: No Data
Shumushu County: No Data

#### **Teshio Province: 279**

Mashike County: 43 Rumoi County: 91 Tomamai County: 52 Teshio County: 62 Kamikawa County: 22 Nakagawa County: 9

## **Ōshima Province: 218**

Kayabe County: 208
Kameta County: 8
Nishi County: 2
Hakodate City: No Data
Matsumae County: No Data
Kamiiso County: No Data
Hiyama County: No Data

**Note:** Provincial totals are sums of county statistics not provided by the source. Sapporo City and Hakodate are located in Sapporo and Kameta Counties respectively, but there populations are recorded separately. City boundaries are not represented to scale.