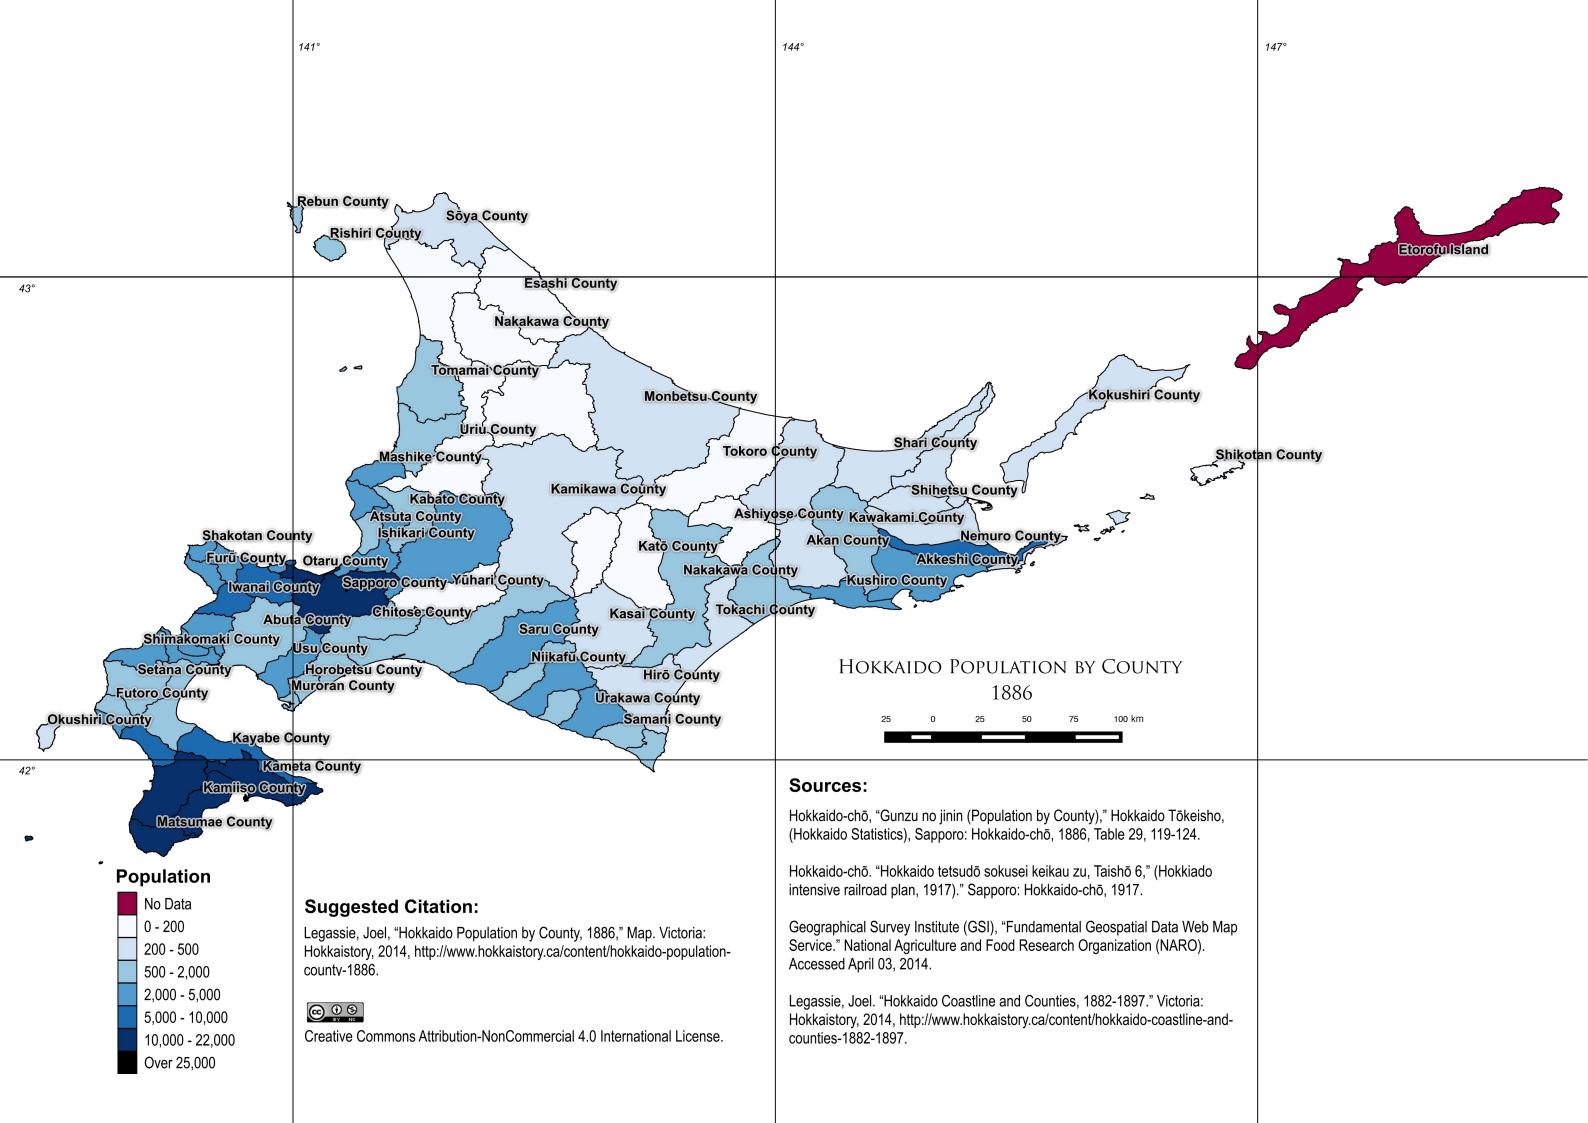

# Ōshima Province: 121,178

Hakodate City: 45,477
Matsumae County: 21,690
Kameta County: 19,566
Kamiiso County: 11,302
Hiyama County: 10,874
Nishi County: 9,654
Kayabe County: 8,615

### Shiribeshi Province: 66,446

Otaru County: 13,416 Iwanai County: 7,115 Yoichi County: 6,998 Takashima County: 6,165 Suttsu County: 4,656 Furū County: 4,272 Furuhira County: 3,770 Oshivoro County: 2,943 Shimakomaki County: 2,776 Isoya County: 2,622 Kudō County: 2,555 Utasutsu County: 2,518 Bikuni County: 2,067 Shakotan County: 2,010 Setana County: 1,409 Futoro County: 673

Okushiri County: 482

# Ishikari Province: 43,399

Sapporo City: 14,935
Sapporo County: 14,290
Ishikari County: 3,931
Hamamashike County: 2,036
Kabato County: 1,589
Atsuta County: 1,564
Kamikawa County: 221
Uriu County: 72
Yūhari County: 28

# Iburi Province: 12,901

Usu County: 4,855 Muroran County: 1,793 Yamakushi County: 1,662 Yūfutsu County: 1,455 Chitose County: 946 Horobetsu County: 790 Abuta County: 707 Shiraoi County: 693

# Hidaka Province: 11,515

Shizunai County: 2,888 Urakawa County: 2,765 Saru County: 2,058 Horoitsumi County: 1,624 Mitsuishi County: 753 Samani County: 753 Niikafu County: 674

#### **Nemuro Province: 8,533**

Nemuro County: 7,042 Shihetsu County: 471 Hanasaki County: 418 Notsuke County: 398 Menashi County: 204

## **Kushiro Province: 7,547**

Kushiro County: 3,630 Akkeshi County: 3,196 Kawakami County: 868 Shiranuka County: 511 Akan County: 210 Ashiyose County: 109

#### **Teshio Province: 7.220**

Mashike County: 4,559 Rumoi County: 1,337 Tomamai County: 1,257 Teshio County: 67 Kamikawa County: 42 Nakagawa County: 17

#### Kitami Province: 3,566

Reshiri County: 1,322
Rebun County: 1,069
Sōya County: 465
Abashiri County: 462
Monbetsu County: 399
Shari County: 237
Esashi County: 189
Tokoro County: 122

#### **Tokachi Province: 1,773**

Nakagawa County: 667 Kasai County: 500 Tokachi County: 446 Hirō County: 419 Katō County: 160 Kamikawa County: 0

#### **Chishima Province: 887**

(Boundaries not drawn)
Shana County: 509
Kokushiri County: 492
Shihetoro County: 154
Furehetsu County: 118
Etorofu County: 106
Shumushu County: No Data

**Note:** Provincial totals are sums of county statistics not provided by the source. Sapporo City and Hakodate are located in Sapporo and Kamiiso Counties respectively, but there populations are recorded separately. City boundaries are not represented to scale.